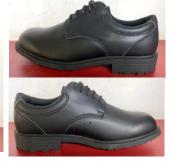

Clare Ireland

**Description** 

**PPE Type:** an occupational footwear

**Product reference:** Cambridge III

Article code: 20321

Construction and material of outsole: **CEMENT, RUBBER SOLE** 

Pictures:

Reference standard: EN ISO 20347:2022