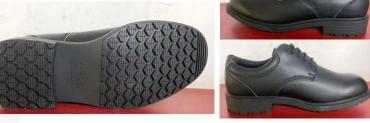

Clare Ireland

**Description** 

**PPE Type:** an occupational footwear

**Product reference:** Cambridge III

Article code: 20321

Construction and material of outsole: **CEMENT, RUBBER SOLE** 

Pictures:

Reference standard: EN ISO 20347:2022