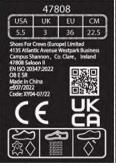

Clare Ireland

Description

PPE Type: an occupational footwear

**Product reference:** Saloon II

Article code: Men medial last:43261 - Men wide last:43261W -

Women medial last:47808 - Women wide

last:47808W

Construction and material of outsole: **CEMENT, RUBBER SOLE** 

**Pictures:** 

47808 W

Reference standard: EN ISO 20347:2022

Classification: I Category: OB E SR

Size range: USA3.5-16/UK2.5-15/EU35-

50/CM21.5-33.5

Toecap nature: N/A Insert nature: N/A

At the date of certificate the product is in compliance with Annex XVII of REACh regulation (n° 1907/2006 and revisions)