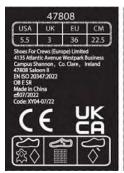

Clare Ireland

Description

PPE Type: an occupational footwear

**Product reference:** Saloon II

Article code: Men medial last:43261 - Men wide last:43261W -

Women medial last:47808 - Women wide

last:47808W

Construction and material of outsole: **CEMENT, RUBBER SOLE** 

**Pictures:** 

47808 W

Reference standard: EN ISO 20347:2022

Classification: I Category: OB E SR

Size range: USA3.5-16/UK2.5-15/EU35-

50/CM21.5-33.5

Toecap nature: N/A Insert nature: N/A

At the date of certificate the product is in compliance with Annex XVII of REACh regulation (n° 1907/2006 and revisions)