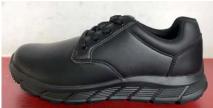

Clare Ireland

Description

PPE Type: an occupational footwear

**Product reference:** Saloon II

Article code: Men medial last:43261 - Men wide last:43261W -

Women medial last:47808 - Women wide

last:47808W

Construction and material of outsole: **CEMENT, RUBBER SOLE** 

**Pictures:** 

47808 W

Reference standard: EN ISO 20347:2022

Classification: I Category: OB E SR

Size range: USA3.5-16/UK2.5-15/EU35-

50/CM21.5-33.5

Toecap nature: N/A Insert nature: N/A

At the date of certificate the product is in compliance with Annex XVII of REACh regulation (n° 1907/2006 and revisions)