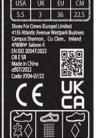

Clare Ireland

Description

PPE Type: an occupational footwear

**Product reference:** Saloon II

Article code: Men medial last:43261 - Men wide last:43261W -

Women medial last:47808 - Women wide

last:47808W

Construction and material of outsole: **CEMENT, RUBBER SOLE** 

**Pictures:** 

47808 W

Reference standard: EN ISO 20347:2022

Classification: I Category: OB E SR

Size range: USA3.5-16/UK2.5-15/EU35-

50/CM21.5-33.5

Toecap nature: N/A Insert nature: N/A

At the date of certificate the product is in compliance with Annex XVII of REACh regulation (n° 1907/2006 and revisions)