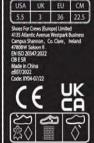

Clare Ireland

Description

PPE Type: an occupational footwear

**Product reference:** Saloon II

Article code: Men medial last:43261 - Men wide last:43261W -

Women medial last:47808 - Women wide

last:47808W

Construction and material of outsole: **CEMENT, RUBBER SOLE** 

**Pictures:** 

47808 W

Reference standard: EN ISO 20347:2022

Classification: I Category: OB E SR

Size range: USA3.5-16/UK2.5-15/EU35-

50/CM21.5-33.5

Toecap nature: N/A Insert nature: N/A

At the date of certificate the product is in compliance with Annex XVII of REACh regulation (n° 1907/2006 and revisions)