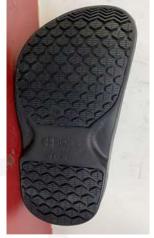

Clare Ireland

**Description** 

an occupational footwear PPE Type:

**Product reference:** Radium Black

Article code: 69578

Construction and material of outsole: Injection, Rubber Sole

Pictures:

Reference standard: EN ISO 20347:2022