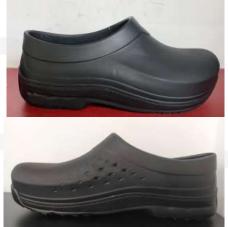

Clare Ireland

**Description** 

an occupational footwear PPE Type:

**Product reference:** Radium Black

Article code: 69578

Construction and material of outsole: Injection, Rubber Sole

Pictures:

Reference standard: EN ISO 20347:2022