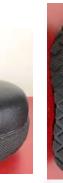

Clare Ireland

**Description** 

PPE Type : a safety footwear
Product reference : Fergus NCT Black

Article code: 78493

Construction and material of outsole : CEMENT, RUBBER SOLE

**Pictures:** 

Reference standard: EN ISO 20345:2022