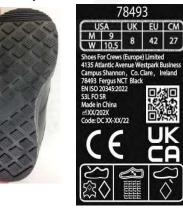

Certificate N° 0075/4629/161/03/23/0367

Issued by CTC, Notified Body N°0075, to the following model of personal protective equipment :

Manufacturer: Shoes For Crews(Europe)Limited

4135 Atlantic Avenue, Westpark Business Campus Shannon Co,

Clare Ireland

**Description** 

PPE Type : a safety footwear
Product reference : Fergus NCT Black

Article code: 78493

Construction and material of outsole : CEMENT, RUBBER SOLE

**Pictures:** 

Reference standard: EN ISO 20345:2022

Classification: I Category: S3L FO SR

Size range: USA4-14 / UK3 -13 / EU36-

48 / CM22-31.5

Toecap nature: Non Metallic Insert nature: Non Metallic

At the date of certificate the product is in compliance with Annex XVII of REACh regulation (n° 1907/2006 and revisions)