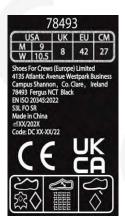

Certificate N° 0075/4629/161/03/23/0367

Issued by CTC, Notified Body N°0075, to the following model of personal protective equipment :

Manufacturer: Shoes For Crews(Europe)Limited

4135 Atlantic Avenue, Westpark Business Campus Shannon Co,

Clare Ireland

**Description** 

PPE Type : a safety footwear
Product reference : Fergus NCT Black

Article code: 78493

Construction and material of outsole : CEMENT, RUBBER SOLE

**Pictures:** 

Reference standard: EN ISO 20345:2022

Classification: I Category: S3L FO SR

Size range: USA4-14 / UK3 -13 / EU36-

48 / CM22-31.5

Toecap nature: Non Metallic Insert nature: Non Metallic

At the date of certificate the product is in compliance with Annex XVII of REACh regulation (n° 1907/2006 and revisions)