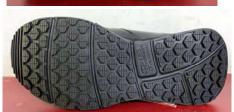

**Construction and material of outsole:** 

Pictures:

Reference standard: EN ISO 20347:2022

Classification: I Category: OB E SR

Size range: USA3.5-16/UK2.5-15/EU35-

50/CM21.5-33.5

Toecap nature: N/A Insert nature: N/A