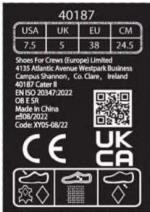

Clare Ireland

Description

PPE Type: an occupational footwear

Product reference : Cater II

Article code : Men medial last: 41439/ Men wide last:

41439W/ Women medial last: 40187/ Women

wide last : 40187W

**CEMENT, RUBBER SOLE** 

**Construction and material of outsole:** 

Pictures:

Reference standard: EN ISO 20347:2022

Classification: I Category: OB E SR

Size range: USA3.5-16/UK2.5-15/EU35-

50/CM21.5-33.5

Toecap nature: N/A Insert nature: N/A