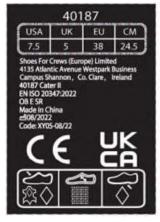

Clare Ireland

Description

PPE Type: an occupational footwear

Product reference : Cater II

Article code : Men medial last: 41439/ Men wide last:

41439W/ Women medial last: 40187/ Women

wide last : 40187W

**CEMENT, RUBBER SOLE** 

**Construction and material of outsole:** 

Pictures:

Reference standard: EN ISO 20347:2022

Classification: I Category: OB E SR

Size range: USA3.5-16/UK2.5-15/EU35-

50/CM21.5-33.5

Toecap nature: N/A Insert nature: N/A