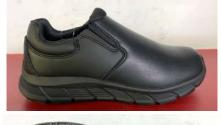

Clare Ireland

Description

PPE Type: an occupational footwear

Product reference : Cater II

Article code : Men medial last: 41439/ Men wide last:

41439W/ Women medial last: 40187/ Women

wide last : 40187W

**CEMENT, RUBBER SOLE** 

**Construction and material of outsole:** 

Pictures:

Reference standard: EN ISO 20347:2022

Classification: I Category: OB E SR

Size range: USA3.5-16/UK2.5-15/EU35-

50/CM21.5-33.5

Toecap nature: N/A Insert nature: N/A