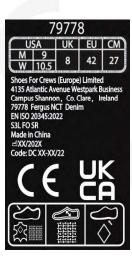

## Manufacturer :

Shoes For Crews(Europe)Limited 4135 Atlantic Avenue, Westpark Business Campus Shannon Co, Clare

Ireland

**Description PPE Type : Product reference :** Article code : Construction and material of outsole : **Pictures** :

a safety footwear **Fergus NCT Denim** 79778

**CEMENT, RUBBER SOLE** 

79778 UK EU CM 27 8 10.5 DC XX-XX/22

EN ISO 20345:2022 **Reference standard : Classification : I** Size range : USA4-14 / UK3-13 / EU36-

### 48 / CM22-31.5

### **Toecap nature : Non Metallic**

## Insert nature : Non Metallic

At the date of certificate the product is in compliance with Annex XVII of REACh regulation (n° 1907/2006 and revisions)

Full description of the PPE, reference rules verified in the context of the EU-type examination and information given on the product are detailed in the manufacturer's technical file index 01 dated from MARCH 2023 and the user instructions index 2022-11-22.

Category : S3L FO SR