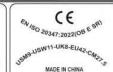

Zinc Black (Art code:66064)

Zinc White(Art code:62138)

Zinc Black(Art code:66064) Zinc White(Art code:62138)

**Reference standard:** EN ISO 20347:2022

Classification: II Category: OB E SR

Size range: USM4-15-USW6-17-UK3-14-

EU37-48-CM23.5-32.5

Toecap nature: N/A Insert nature: N/A

At the date of certificate the product is in compliance with Annex XVII of REACh regulation (n° 1907/2006 and revisions)

NB 007

Full description of the PPE, reference rules verified in the context of the EU-type examination and information given on the product are detailed in the manufacturer's technical file index 01 dated from NOVEMBER 2022 and the user instructions index 2022-11-17.