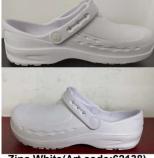

Zinc Black (Art code:66064)

Zinc White(Art code:62138)

Zinc Black(Art code:66064) Zinc White(Art code:62138)

**Reference standard:** EN ISO 20347:2022

Classification: II Category: OB E SR

Size range: USM4-15-USW6-17-UK3-14-