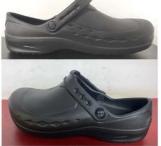

Clare **Ireland** 

**Description** 

**PPE Type:** an occupational footwear **Product reference:** Zinc Black/ Zinc White

Article code: 66064/62138

Construction and material of outsole: Injection, Rubber Sole

Zinc Black (Art code:66064)

Zinc White(Art code:62138)

Zinc Black(Art code:66064) Zinc White(Art code:62138)

**Reference standard:** EN ISO 20347:2022

Classification: II Category: OB E SR

Size range: USM4-15-USW6-17-UK3-14-