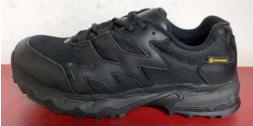

### Shoes For Crews(Europe)Limited 4135 Atlantic Avenue, Westpark Business Campus Shannon Co,

Clare Ireland

Description PPE Type : Product reference : Article code : Construction and material of outsole : Pictures :

an occupational footwear Carrig Low Black 62201 CEMENT, EVA/ RUBBER SOLE

Reference standard :

EN ISO 20347:2022

**Classification : I** 

Category : O6 FO HI CI SR

Size range : USA3.5-14/ UK2.5-13/ EU35-

48/ CM21.5-31.5 Toecap nature : N/A