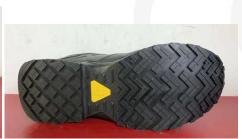

an occupational footwear Carrig Low Black 62201 CEMENT, EVA/ RUBBER SOLE

Reference standard :

EN ISO 20347:2022

**Classification : I** 

Category : O6 FO HI CI SR

Size range : USA3.5-14/ UK2.5-13/ EU35-

48/ CM21.5-31.5 Toecap nature : N/A