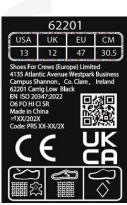

### Shoes For Crews(Europe)Limited 4135 Atlantic Avenue, Westpark Business Campus Shannon Co,

Clare Ireland

Description PPE Type : Product reference : Article code : Construction and material of outsole : Pictures :

an occupational footwear Carrig Low Black 62201 CEMENT, EVA/ RUBBER SOLE

Reference standard :

EN ISO 20347:2022

**Classification : I** 

Category : O6 FO HI CI SR

Size range : USA3.5-14/ UK2.5-13/ EU35-

48/ CM21.5-31.5 Toecap nature : N/A

### Insert nature : N/A

At the date of certificate the product is in compliance with Annex XVII of REACh regulation (n° 1907/2006 and revisions)

Full description of the PPE, reference rules verified in the context of the EU-type examination and information given on the product are detailed in the manufacturer's technical file index 01 dated from OCTOBER 2022 and the user instructions index 2022-9-30.